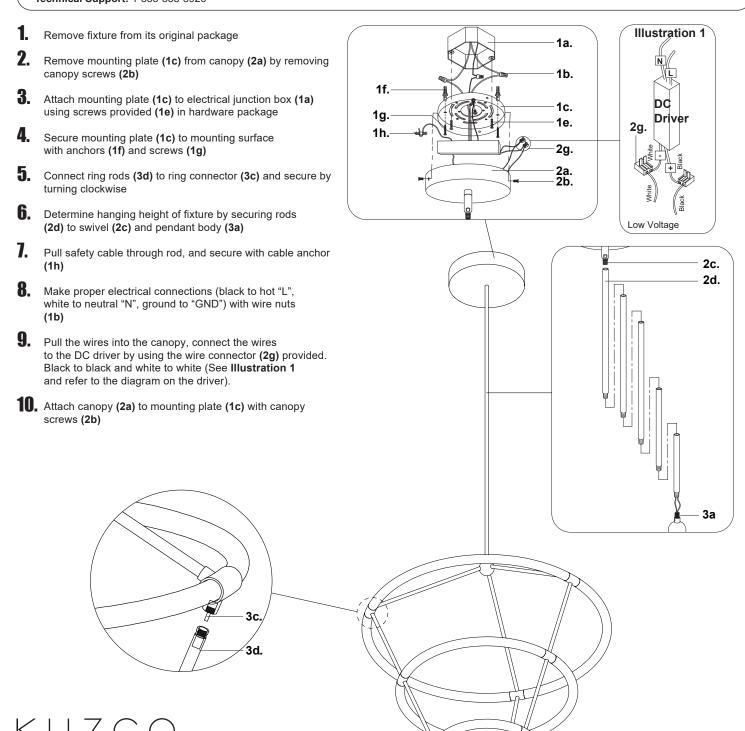

RT FROM HERE

- Make sure POWER is COMPLETELY OFF at the fuse box
- Have your fixture installed by a qualified licensed electrician
- · Prepare everything in a clear area
- · Wear gloves at all times during this installation
- · Read instructions carefully before you start assembly
- Keep this installation sheet for future reference

**Technical Support**: 1-855-855-8926

19054 28th Avenue Surrey, BC Canada V3Z 6M3 T: 604 538 7162 TF: 1-855 85 KUZCO F: 604 538 7196

W: kuzcolighting.com

20201110

## Please Note:

- This Kuzco LED fixture comes with pre-wired LED module(s)
- Unless instructed, Do Not touch any part of the LED module(s) as any unnecessary contact with the module could cause permanent damage
- For dimming, an ELV (Electronic Low Voltage) or TRIAC type of dimmer is required